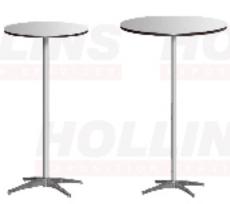

#### **Booth Equipment**

Each booth will be 8 ft. wide x 8 ft. deep and provided with:

- 8 ft. high back wall drape (plum)
- 3 ft. high side divider drape (white)
- one 7 in. x 44 in. booth identification sign
- one 2 ft. x 6 ft. skirted table (teal)
- two chairs
- one wastebasket