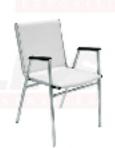

#### **Booth Equipment**

Each booth will be 8 ft. wide x 8 ft. deep and provided with:

- 8 ft. high back wall drape (plum)
- 3 ft. high side divider drape (white)
- one 7 in. x 44 in. booth identification sign
- one 2 ft. x 6 ft. skirted table (teal)
- two chairs
- one wastebasket