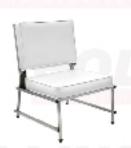

#### **Booth Equipment**

Each booth will be 8 ft. wide x 8 ft. deep and provided with:

- 8 ft. high back wall drape (plum)
- 3 ft. high side divider drape (white)
- one 7 in. x 44 in. booth identification sign
- one 2 ft. x 6 ft. skirted table (teal)
- two chairs
- one wastebasket