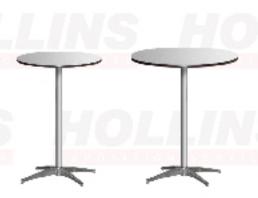

#### **Booth Equipment**

Each booth will be 8 ft. wide x 8 ft. deep and provided with:

- 8 ft. high back wall drape (plum)
- 3 ft. high side divider drape (white)
- one 7 in. x 44 in. booth identification sign
- one 2 ft. x 6 ft. skirted table (teal)
- two chairs
- one wastebasket