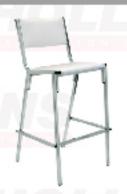

#### **Booth Equipment**

Each booth will be 8 ft. wide x 8 ft. deep and provided with:

- 8 ft. high back wall drape (plum)
- 3 ft. high side divider drape (white)
- one 7 in. x 44 in. booth identification sign
- one 2 ft. x 6 ft. skirted table (teal)
- two chairs
- one wastebasket