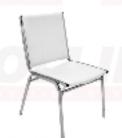

#### **Booth Equipment**

Each booth will be 8 ft. wide x 8 ft. deep and provided with:

- 8 ft. high back wall drape (plum)
- 3 ft. high side divider drape (white)
- one 7 in. x 44 in. booth identification sign
- one 2 ft. x 6 ft. skirted table (teal)
- two chairs
- one wastebasket