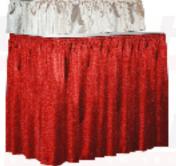

# **Booth Equipment**

Each booth will be 8 ft. wide x 8 ft. deep and provided with:

- 8 ft. high back wall drape (gold)
- 3 ft. high side divider drape (black)
- one 7 in. x 44 in. booth identification sign
- one 2 ft. x 6 ft. skirted table (gold)
- two chairs
- one wastebasket
- The exhibit hall is carpeted. For your comfort and to better decorate your booth, carpet in a variety of solid colors is available for rental from HOLLINS.

Skirted Display Table, 30 in. high (2 ft. x 6 ft. Table Shown)

Skirted Display Counter, 42 in. high (2 ft. x 4 ft. Counter Shown) Shown with 1 ft. x 4 ft. Skirted Riser