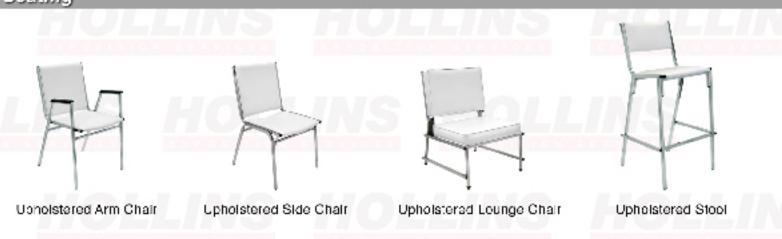

#### **Seating** Chrome frame, padded seat and back

| Quantity | Description                         | Discount Rate | Standard Rate | TOTAL |
|----------|-------------------------------------|---------------|---------------|-------|
|          | Upholstered Lounge Chair            | \$ 41.00      | \$ 55.35      | \$    |
|          | Upholstered Arm Chair               | 34.00         | 45.90         | \$    |
|          | Upholstered Side Chair              | 27.00         | 36.45         | \$    |
|          | Upholstered Stool with Back (30" h) | 36.00         | 48.60         | \$    |