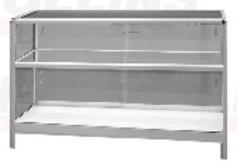

# Display Cases

Display Case 20 in. deep, x 5 ft. wide, full view

**Display Panels and Stands** 

Display Case 20 in. deep, x 5 ft. wide, half view

Bag Stand, Waterfall Chrome Carmet Rack, Chrome 48 in. high 48 in. high