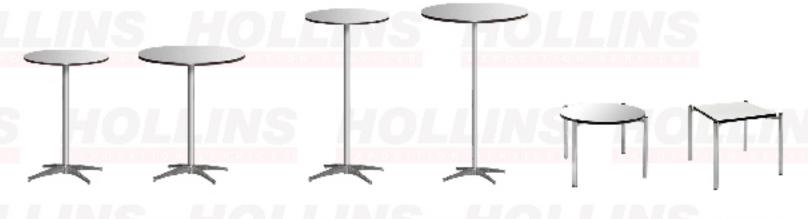

# Seating

Tables

Pedestal Table - 30 In. high 24 In. diameter top (le't) 36 In. diameter top (right) Pedestal Table - 42 In. high 24 In. diameter top (left) 36 In. diameter top (right) Cocktail Table 18 in. high Corner Table 18 in. high

Skirted Display Table, 30 in. high (2 ft. x 6 ft. Table Shown)

Skirted Display Counter, 42 in. high (2 ft. x 4 ft. Counter Shown) Shown with 1 ft. x 4 ft. Skirted Riser

#### **Accessories**

| Quantity | Description                                                                            | Discount Rate | Standard Rate | TOTAL |
|----------|----------------------------------------------------------------------------------------|---------------|---------------|-------|
|          | Pedestal Table - 24" dia. x 30" h (white laminate round top - chrome post - star base) | 31.00         | 44.85         | \$    |
|          | Pedestal Table - 24" dia. x 42" h (white laminate round top - chrome post - star base) | 39.00         | 52.65         | \$    |
|          | Pedestal Table - 36" dia. x 30" h (white laminate round top - chrome post - star base) | 39.00         | 52.65         | \$    |
|          | Pedestal Table - 36" dia. x 42" h (white laminate round top - chrome post - star base) | 46.00         | 62.10         | \$    |
|          | Cocktail Table - 24" dia. x 18" h (white laminate round top - chrome legs)             | 31.00         | 44.85         | \$    |
|          | Corner Table - 17" d x 17" w x 18" h (white laminate square top - chrome legs)         | 31.00         | 44.85         | \$    |
|          | Coat Tree (chrome - stands 70" h)                                                      | 16.50         | 22.28         | \$    |
|          | Sign Holder (chrome - stands 60" h - displays two 22" w x 28" h signs back to back)    | 40.00         | 54.00         | \$    |
|          | Wastebasket                                                                            | 11.00         | 14.85         | \$    |
|          | Easel (floor standing - aluminum tripod)                                               | 16.50         | 22.28         | \$    |
|          | Bag Stand (chrome - stands 48" h)                                                      | 42.00         | 56.70         | \$    |
|          | Waterfall Garment Rack (chrome - stands 60" h)                                         | 42.00         | 56.70         | \$    |
|          | Literature Rack (silver base - four acrylic pockets)                                   | 49.50         | 66.83         | \$    |
|          | Stanchion (chrome - stands 40" h)                                                      | 30.00         | 40.50         | \$    |
|          | Rope (black velvet) - per foot                                                         | 7.00          | 9.45          | \$    |
|          | Ticket Tumbler (brass color - 15" dia.)                                                | 40.00         | 54.00         | \$    |
|          | Display Case (5' w x 38" h - half view)                                                | 300.00        | 405.00        | \$    |
|          | Display Case (6' w x 38" h - full view)                                                | 325.00        | 422.50        | \$    |