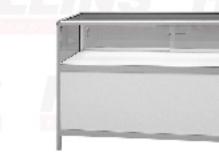

Skirted Display Table, 30 in. high (2 ft. x 6 ft. Table Shown)

Skirted Display Counter, 42 in. high (2 ft. x 4 ft. Counter Shown) Shown with 1 ft. x 4 ft. Skirted Riser

#### Display Tables 30" High

| Quantity | Color | Description                                 | Discount Rate | Standard Rate | TOTAL |
|----------|-------|---------------------------------------------|---------------|---------------|-------|
|          |       | 2' d x 4' w Skirted Table (skirted 4 sides) | 54.00         | 72.90         | \$    |
|          |       | 2' d x 6' w Skirted Table                   | 66.00         | 79.20         | \$    |
|          |       | 2' d x 8' w Skirted Table                   | 78.00         | 105.30        | \$    |
|          |       | 4th side skirted                            | 24.00         | 32.40         | \$    |