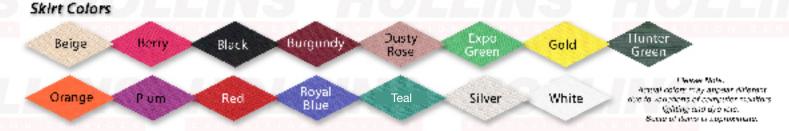

Skirting Color Preferred: (White will be provided if no color is indicated above.)

Red Royal Blue Kelly Green Hunter Green Gold White Black Orange Burgundy Silver Teal Beige Plum Berry Dusty Rose

Available colors: (Show colors will be provided if no color is indicated below.)

Red Royal Blue Kelly Green Hunter Green Gold White Black Orange Burgundy Silver Teal Beige Plum

Special Drapery Placement in Booth