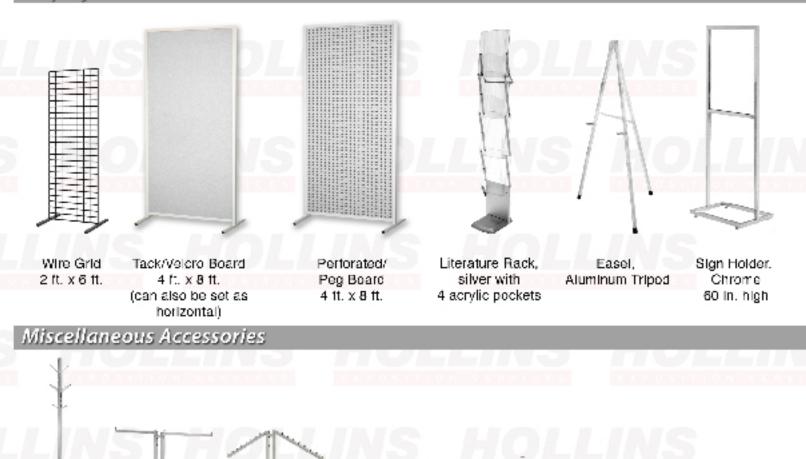

# Display Cases

Display Case 20 in. deep, x 5 ft. wide, full view

**Display Panels and Stands** 

Display Case 20 in. deep, x 5 ft. wide, half view

Bag Stand, Waterfall Chrome Carmet Rack, Chrome 48 in. high 48 in. high

Stanchion, chrome 40 in. high (2 shown) Rope, Black Velvet

Ticke: Tumbler, brass Wastebasket 15 in. diameter

Street Address: 7615 Williamson Rd. N.W. Roanoke, VA 24019 Fax: (540) 362-8698

Orders will be entered as checked below. Charges include placing in booth ready for use. **Equipment is on a rental basis.** Mail or fax to us as indicated above. Retain a copy for your files. **Please Type or Print. CANCELLATION POLICY: Items cancelled will be charged 50% of original price after move-in begins and 100% of original price after installation.** 